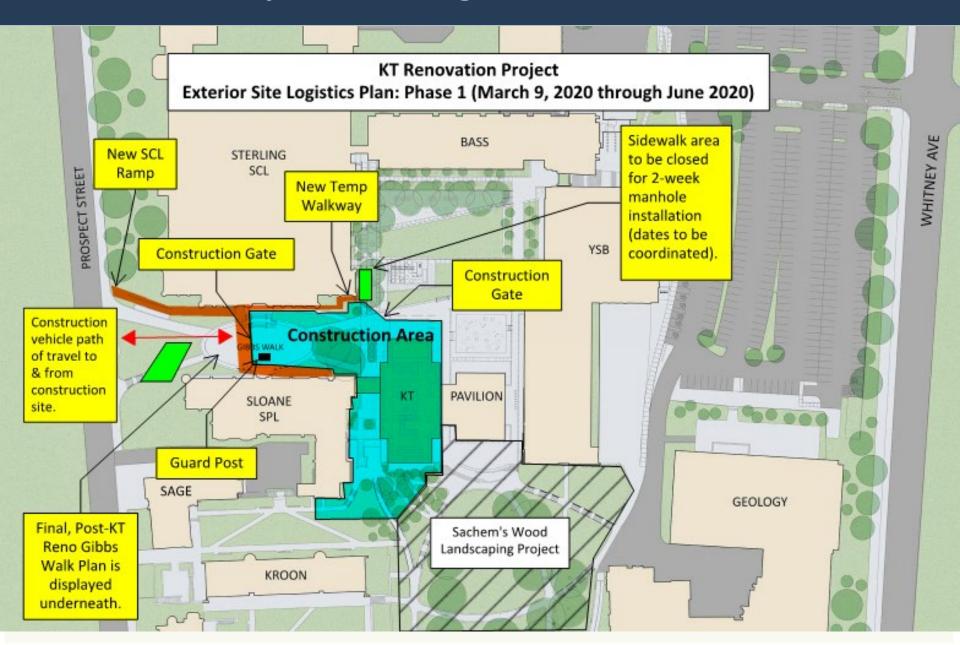

## KT Renovation: Overall Project Schedule

- Start construction mobilization on Monday, 3/9/20
- Substantial completion planned for Summer 2022

- Dates are weather permitting and subject to change
- Noise and vibration impacts will be minimized as much as possible. Vibration monitoring at milestones, as needed. White noise backup alarms to be utilized.

#### KT Renovation: 3 Month Lookahead

- CSSSI book drop relocation (prior to 3/9/20).
- Construction mobilization & erection of perimeter site fencing.
- Set up temporary electric power on south side of KT.
- Commence interior Tower demolition.
- Basement Mechanical Room equipment demolition & removal.
- Erect material hoist
  - Starts in May, when exams finish.
- Closure of CSSSI 24-hour study space.
  - Starts in May, when exams finish.
  - Will remain closed through Summer 2022.