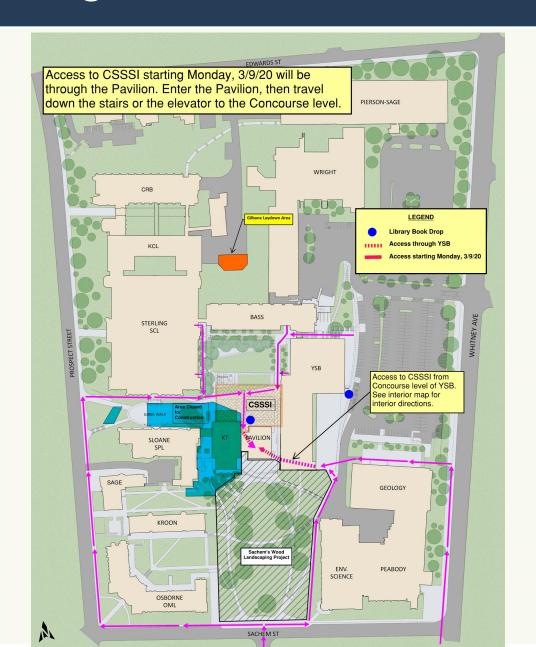

## KT Renovation: Overall Project Schedule

- Start construction mobilization on Monday, 3/9/20
- Substantial completion planned for Summer 2022

- Dates are weather permitting and subject to change
- Noise and vibration impacts will be minimized as much as possible. Vibration monitoring at milestones, as needed. White noise backup alarms to be utilized.

#### KT Renovation: 3 Month Lookahead

- CSSSI book drop relocation (prior to 3/9/20).
- Construction mobilization & erection of perimeter site fencing.
- Set up temporary electric power on south side of KT.
- Commence interior Tower demolition.
- Basement Mechanical Room equipment demolition & removal.
- Erect material hoist
  - Starts in May, when exams finish.
- Closure of CSSSI 24-hour study space.
  - Starts in May, when exams finish.
  - Will remain closed through Summer 2022.