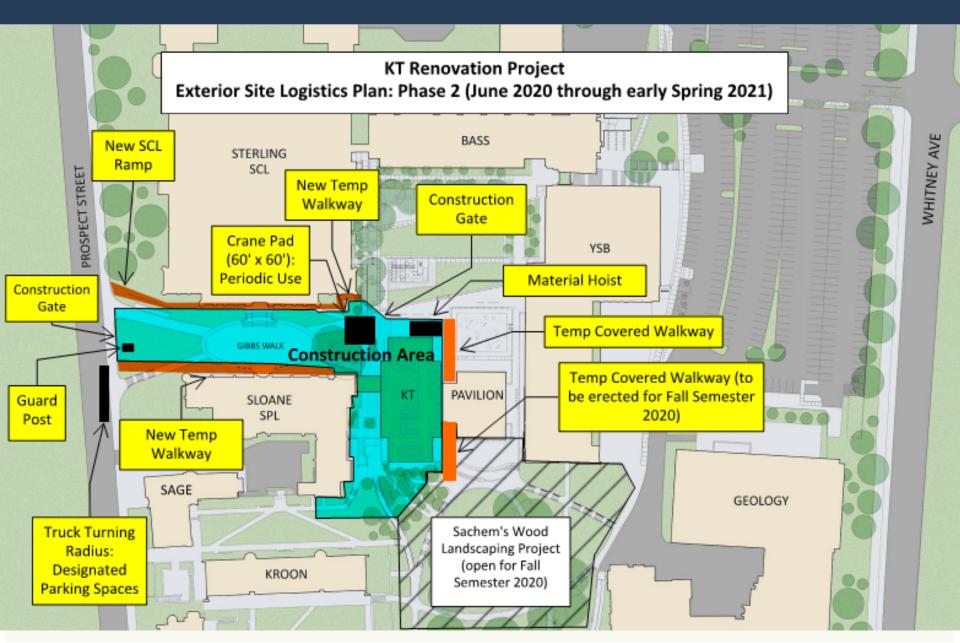

## KT Renovation: Overall Project Schedule

- Start construction mobilization on Monday, 3/9/20
- Substantial completion planned for Summer 2022

- Dates are weather permitting and subject to change
- Noise and vibration impacts will be minimized as much as possible. Vibration monitoring at milestones, as needed. White noise backup alarms to be utilized.

#### KT Renovation: 3 Month Lookahead

- CSSSI book drop relocation (prior to 3/9/20).
- Construction mobilization & erection of perimeter site fencing.
- Set up temporary electric power on south side of KT.
- Commence interior Tower demolition.
- Basement Mechanical Room equipment demolition & removal.
- Erect material hoist
  - Starts in May, when exams finish.
- Closure of CSSSI 24-hour study space.
  - Starts in May, when exams finish.
  - Will remain closed through Summer 2022.