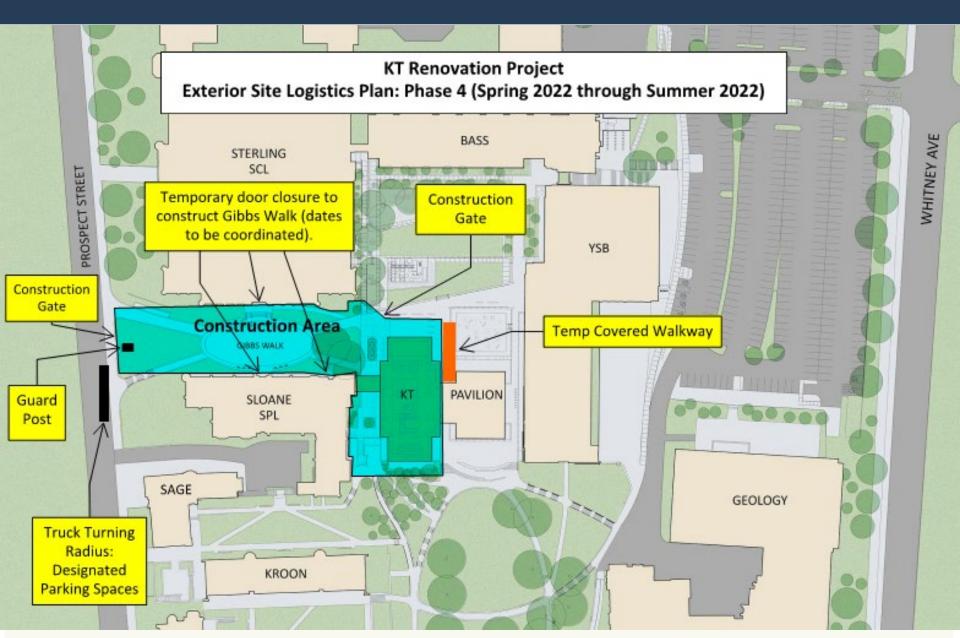

## KT Renovation: Overall Project Schedule

- Start construction mobilization on Monday, 3/9/20
- Substantial completion planned for Summer 2022

- Dates are weather permitting and subject to change
- Noise and vibration impacts will be minimized as much as possible. Vibration monitoring at milestones, as needed. White noise backup alarms to be utilized.

#### KT Renovation: 3 Month Lookahead

- CSSSI book drop relocation (prior to 3/9/20).
- Construction mobilization & erection of perimeter site fencing.
- Set up temporary electric power on south side of KT.
- Commence interior Tower demolition.
- Basement Mechanical Room equipment demolition & removal.
- Erect material hoist
  - Starts in May, when exams finish.
- Closure of CSSSI 24-hour study space.
  - Starts in May, when exams finish.
  - Will remain closed through Summer 2022.